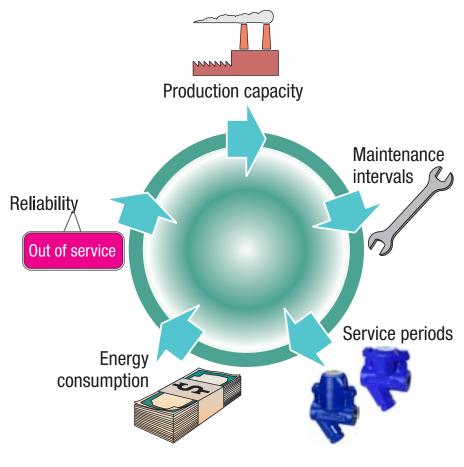

## "Cost of Ownership" - Just a New Buzzphrase?

Achieving a sensible balance between reducing the capital expenditure and optimizing the later operating costs for an installation is often a recurring problem for plant operators and engineering offices. In many cases, the decision falls in favour of low-cost valves, to keep the project costs low for the operator. The attractive price tag turns out to be a very short-lived benefit, however, because the need to have own servicing personnel replace faulty valves more often drives up the operating costs later.

In a single calculation, the "cost of ownership" model compiles all the expenses incurred during the life cycle. All the costs for repairs, conversions and valve replacements are considered.

It becomes clear that the initial price advantage in using "cheap" valves and components when building the plant is quickly lost through the increased maintenance work and premature exchange of valves.